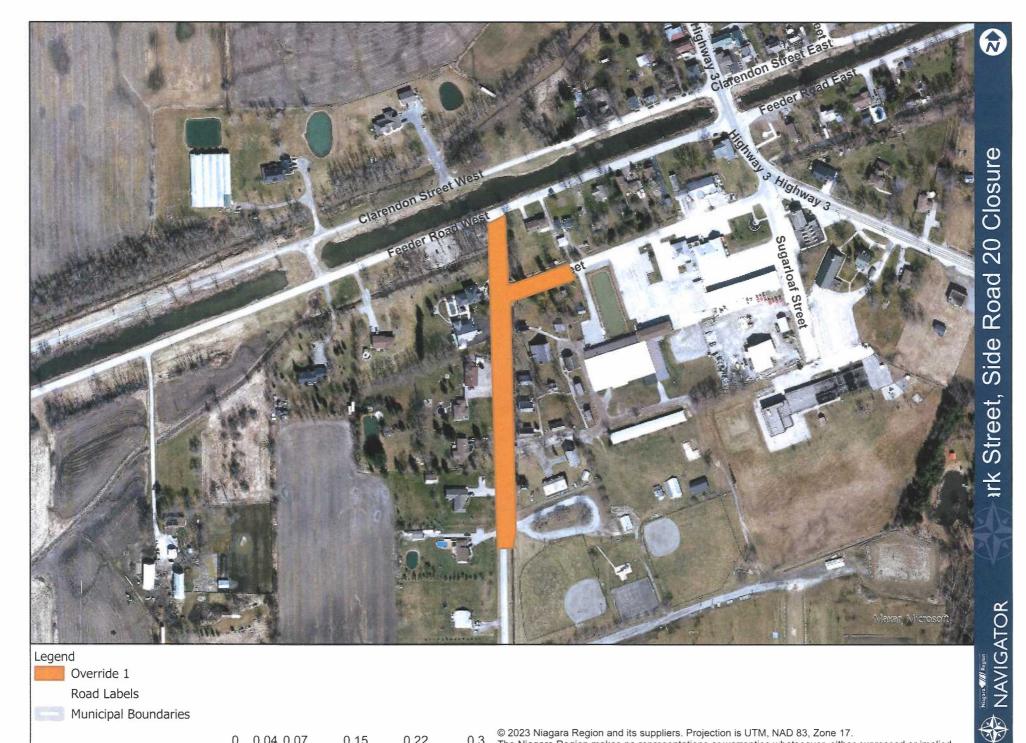

## NOTICE OF TEMPORARY ROAD CLOSURE

Please be advised that "Park Street" between Side Road 20 and the Wainfleet Arena (31917 Park Street) will be closed to through traffic Monday April 20, 2024 7:00 a.m. to April 26, 2024 6:00 p.m. to complete drainage improvements.