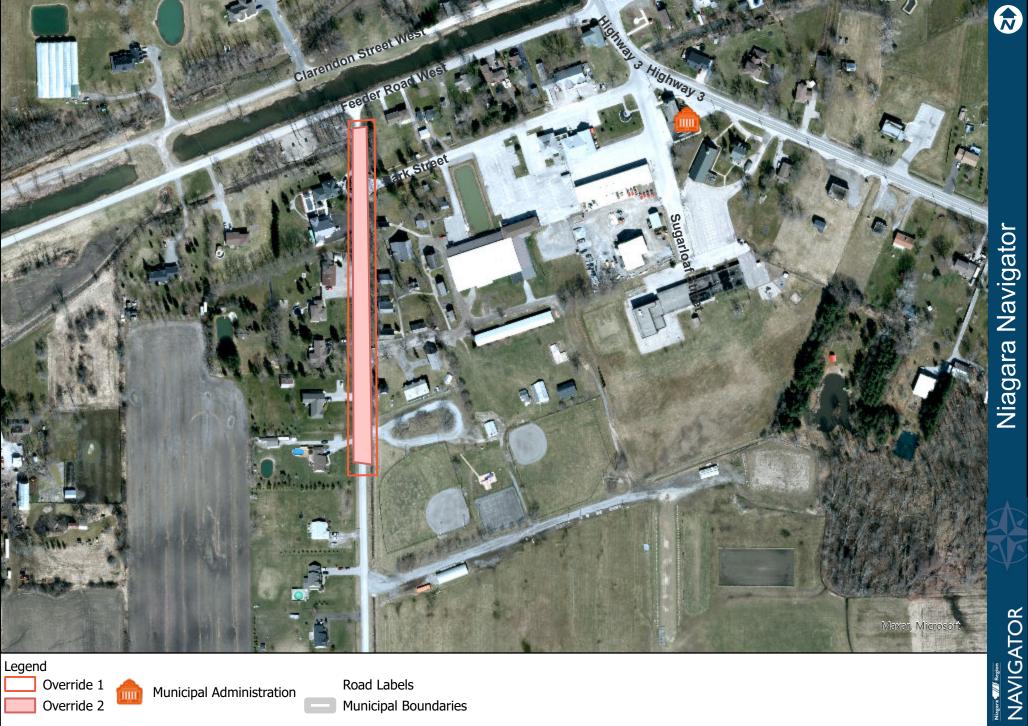

## NOTICE OF TEMPORARY ROAD CLOSURE

Please be advised that "Sideroad 20" between Feeder Road West and Abbey Road will be closed to through traffic Monday April 8, 2024 7:00 a.m. to 6:00 p.m. daily until May 3, 2024 to complete drainage improvements. Duration of these improvements is daily until May 3, 2024.

Yours truly,

Richard Nan Manager of Operations

Legend

Override 1

Override 2

**Municipal Administration** 

Road Labels

**Municipal Boundaries** 