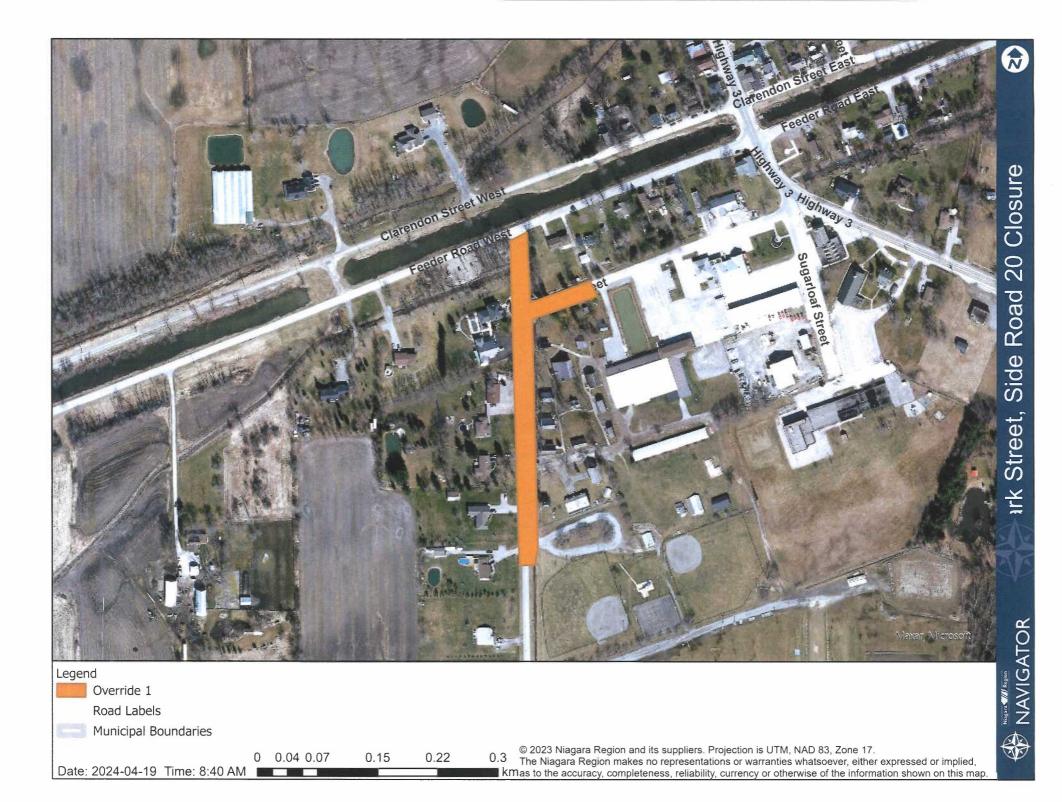

## <u>NOTICE OF</u> TEMPORARY ROAD CLOSURE

Please be advised that "**Park Street**" between Side Road 20 and the Wainfleet Arena (31917 Park Street) will be closed to through traffic **Monday April 22, 2024 7:00 a.m. to April 26, 2024 6:00 p.m**. to complete drainage improvements.

Please be advised that **"Sideroad 20"** between Feeder Road West and Abbey Road will remained closed to through traffic **Monday April 26, 2024 7:00 a.m. to 6:00 p.m. daily until May 3, 2024** to complete drainage improvements.