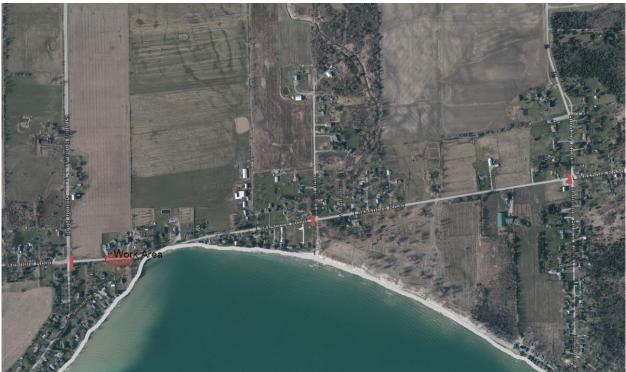

## NOTICE OF TEMPORARY ROAD CLOSURE

Please be advised that **Lakeshore Road between Burnaby and Augustine/Station Road** see attached map, will be closed to through traffic On Friday November 3<sup>rd</sup>, 2023 between 9:00am to 4:00pm for a Cross Culvert Repair.

Yours truly,

Brandon Dayle 1

Brandon Dayboll Operation's Supervisor

/cs Attach.

Please see red for exact location of road closure.

Attachment – Township of Wainfleet/Lakeshore Road